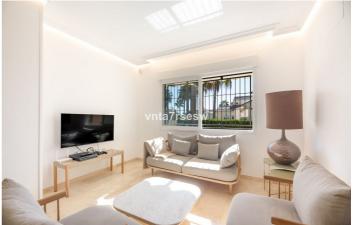

## MAIN FEATURES:

- 5 bedrooms
- 4 bathrooms plus 1 WC
- Fully renovated kitchen with modern appliances
- Integrated air conditioning
- Gas fireplace
- Utility area
- Private underground garage with internal entrance (Fits 2 cars, plus storage)
- Partial sea views / pool views
- BBQ
- Electric blinds
- Recently renovated to a high standard
- High spec furniture negotiable

## **Features:**

Features Orientation Climate Control

Near TransportSouthAir ConditioningPrivate TerraceSouth EastCold A/C

Ensuite Bathroom Hot A/C
Marble Flooring Fireplace

Double Glazing
Fitted Wardrobes
Fiber Optic