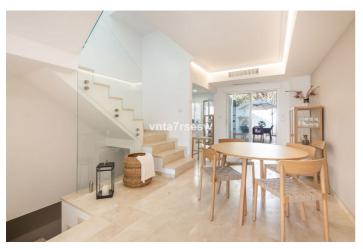

## MAIN FEATURES:

- 5 bedrooms
- 4 bathrooms plus 1 WC
- Fully renovated kitchen with modern appliances
- Integrated air conditioning
- Gas fireplace
- Utility area
- Private underground garage with internal entrance (Fits 2 cars, plus storage)
- Partial sea views / pool views
- BBQ
- Electric blinds
- Recently renovated to a high standard
- High spec furniture negotiable

## **Features:**

Features Orientation Climate Control

Near TransportSouthAir ConditioningPrivate TerraceSouth EastCold A/C

Ensuite Bathroom Hot A/C
Marble Flooring Fireplace

Double Glazing
Fitted Wardrobes
Fiber Optic