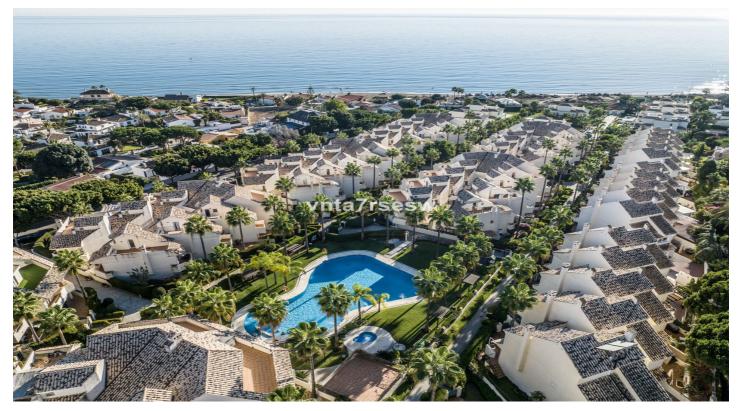

## Costa del Sol, Las Chapas

This very special, beautifully appointed townhouse is located in the exclusive and private beachside residence of El Arenal in Las Chapas, Marbella - 100m from some of the best beaches on the Costa del Sol. Recently renovated, the property sits in a secure community with perfectly manicured gardens and peaceful surroundings, providing a relaxing oasis, perfect for buyers looking for a strong investment opportunity or second home.

From this gated community, walk just 100m to some of the best beaches on the Costa del Sol including Bono Beach, Dune Beach and Luuma Beach Marbella, to name but a few, and this property is so close to everything:

Barbeque Views Setting Condition

Sea Beachside Good
Garden Close To Sea

Pool Close To Shops
Beachfront

PoolFurnitureKitchenCommunalOptionalFully FittedGardenSecurityParkingCommunalGated ComplexGarageLandscapedElectric BlindsPrivate