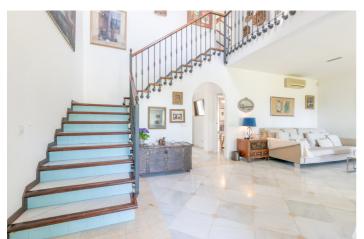

The kitchen is fully equipped with appliances and has a pantry for additional storage. The living room is spacious and bright, with high ceilings and wooden beams, ideal for spending time with family and friends. It also has a private terrace where you can enjoy outdoor meals and garden views.