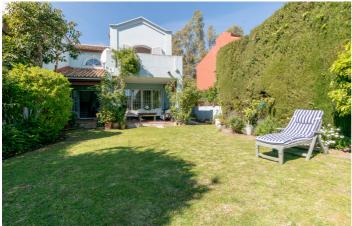

## Costa del Sol, Guadalmina Alta

This wonderful semi-detached house is located in Guadalmina Alta, San Pedro de Alcántara. With a constructed area of 189 m2 and a plot with several exits to the exterior of 600 m2 with 2 gardens, one at the entrance and the largest with views to the golf course. It has a garage with automatic control for 2 cars, plus another community parking. This property offers spacious indoor and outdoor spaces to enjoy. It consists of 3 bedrooms and 3 bathrooms, including an en suite bathroom for added comfort.

The house is located on the front line of golf, the club is just 5 minutes walk away, allowing you to enjoy stunning views of the golf course and the mountains. In addition, it has a communal swimming pool where you can relax in the hot days and a huge private garden where you can relax and enjoy the outdoors.