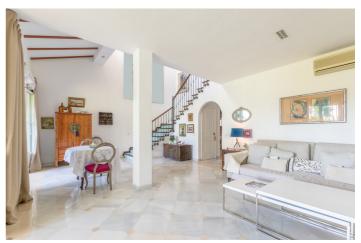

The kitchen is fully equipped with appliances and has a pantry for additional storage. The living room is spacious and bright, with high ceilings and wooden beams, ideal for spending time with family and friends. It also has a private terrace where you can enjoy outdoor meals and garden views.