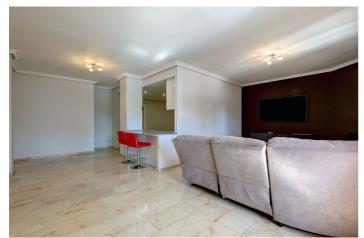

The apartment has a modern open-plan layout with an open-plan, fully fitted kitchen and breakfast bar leading to a dining area and then wrapping around to the lounge. From the lounge, there is direct access to the private terrace and garden. The apartment has two good-sized double bedrooms with fitted wardrobes, and two bathrooms. The main bedroom is ensuite.