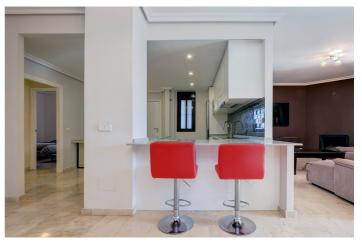

The apartment has a modern open-plan layout with an open-plan, fully fitted kitchen and breakfast bar leading to a dining area and then wrapping around to the lounge. From the lounge, there is direct access to the private terrace and garden. The apartment has two good-sized double bedrooms with fitted wardrobes, and two bathrooms. The main bedroom is ensuite.