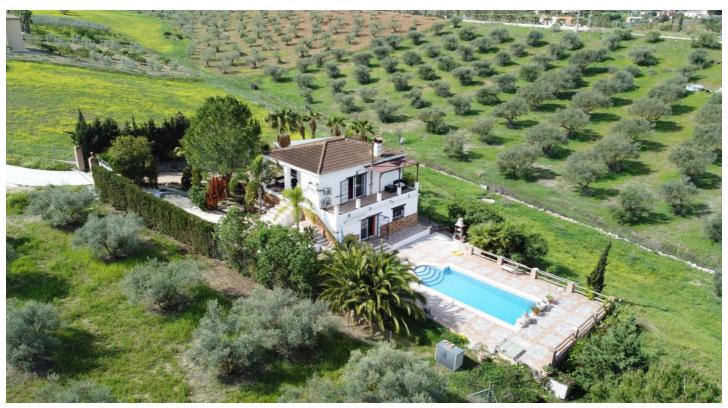

## Valle del Guadalhorce, Alhaurín el Grande

A dream country retreat nestled between the vibrant towns of Alhaurín el Grande and Coin. This fabulous two-story property offers the perfect blend of tranquillity and convenience.

Step inside to discover a thoughtfully designed layout spanning two floors. Ascend to the top floor through the inviting covered porch, where you' Il be greeted by two charming bedrooms and a modern bathroom. The heart of the home awaits with an open-plan kitchen and living space, boasting abundant natural light and a spacious balcony overlooking the sparkling pool—a perfect spot for al fresco dining or soaking up the sun.

Descend to the lower floor to find another inviting living area, two additional bedrooms, a second bathroom, and a generously sized garage, providing ample space for vehicles and storage.

Outside, the fenced plot beckons with its flat terrain, offering endless possibilities. Equestrian enthusiasts will appreciate the potential for horse-keeping, with a small outbuilding ready to be transformed into a cozy stable. The pool area boasts a large recently retiled surrounding terrace, providing the ideal setting for outdoor gatherings and relaxation.