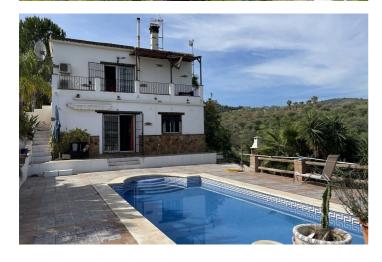

Step inside to discover a thoughtfully designed layout spanning two floors. Ascend to the top floor through the inviting covered porch, where you' Il be greeted by two charming bedrooms and a modern bathroom. The heart of the home awaits with an open-plan kitchen and living space, boasting abundant natural light and a spacious balcony overlooking the sparkling pool—a perfect spot for al fresco dining or soaking up the sun.

Descend to the lower floor to find another inviting living area, two additional bedrooms, a second bathroom, and a generously sized garage, providing ample space for vehicles and storage.

Outside, the fenced plot beckons with its flat terrain, offering endless possibilities. Equestrian enthusiasts will appreciate the potential for horse-keeping, with a small outbuilding ready to be transformed into a cozy stable. The pool area boasts a large recently retiled surrounding terrace, providing the ideal setting for outdoor gatherings and relaxation.