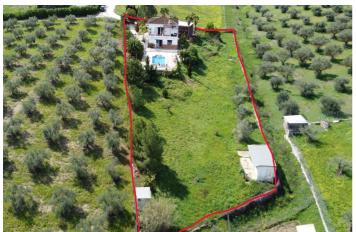

Descend to the lower floor to find another inviting living area, two additional bedrooms, a second bathroom, and a generously sized garage, providing ample space for vehicles and storage.

Outside, the fenced plot beckons with its flat terrain, offering endless possibilities. Equestrian enthusiasts will appreciate the potential for horse-keeping, with a small outbuilding ready to be transformed into a cozy stable. The pool area boasts a large recently retiled surrounding terrace, providing the ideal setting for outdoor gatherings and relaxation.