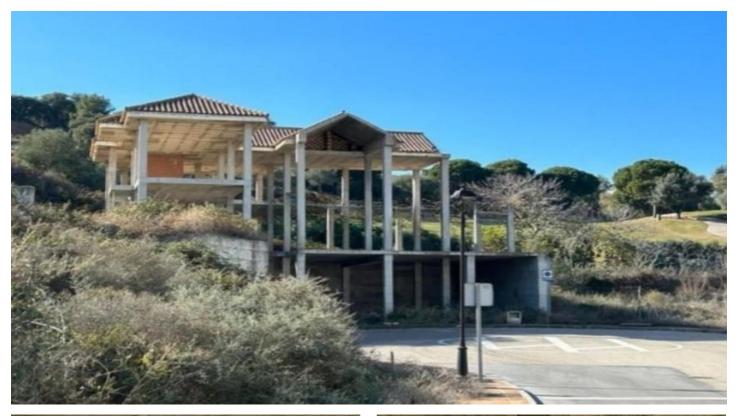

## Costa del Sol, La Cala Golf

Fabulous Villa Under Construction on Frontline Golf Plot

Nestled in the serene surroundings of La Cala Golf Resort, this stunning villa presents an exceptional opportunity to customize your dream home. Positioned on hole 4 of the prestigious Asia Golf course, this property boasts breathtaking panoramic views of the lush greens, majestic mountains, and the sparkling Mediterranean Sea.

## \*\*Key Features:\*\*

- \*\*Location:\*\* Situated in a tranquil cul-de-sac, this prime location offers utmost privacy and exclusivity, yet is conveniently close to all amenities of the renowned La Cala Golf Resort.
- \*\*Villa Under Construction:\*\* The property features a fully finished structure, offering a blank canvas for personalization and customization according to your preferences.
- \*\*Spacious Layout:\*\* With a total built area of 324 m2 and 200 m2 of covered terraces, the villa provides ample space for luxurious living and entertaining.
- \*\*Spectacular Views:\*\* Enjoy unobstructed views of the surrounding golf course, mountains, and sea, creating an idyllic backdrop for relaxation and enjoyment.
- \*\*Building Permits in Force:\*\* Take advantage of the existing building permits, saving time and hassle in the construction process.
- \*\*Investment Potential:\*\* Whether as a primary residence, vacation home, or rental investment, this property offers excellent potential for capital appreciation and rental income.