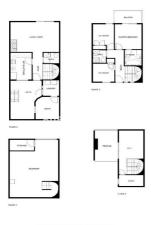

## Costa del Sol, Torreblanca

This southwest-facing house is in a fully private residential complex with three phases in the upper part of Torreblanca. The natural, tranquil, and elevated environment provides beautiful views. While the house requires some maintenance, it is in good condition and ready for a family to give it the necessary care and attention. The property has a total of 212.70 m<sup>2</sup>, divided into four floors. It features 3 bedrooms, an attic, 2 bathrooms, and a guest toilet. The entrance porch to the house, measuring 24.96 m<sup>2</sup>, serves as an uncovered parking space. From here, you access the upper floor of 55.96 m<sup>2</sup>, which consists of three bedrooms, two bathrooms, a rear terrace, and stairs leading to the lower levels and upper attic. The ground floor, also 55.96 m<sup>2</sup>, includes a fully furnished independent kitchen, a spacious living-dining room with a fireplace, a toilet, an independent porch, and a storage room of 11.33 m<sup>2</sup>. The living room features a large balcony door that opens to a sunny 6.15 m<sup>2</sup> terrace, with access to a private 13.95 m<sup>2</sup> patio. The basement offers a 56.13 m<sup>2</sup> open space, accessible only via the stairs from the upper level. This area is perfect for hosting gatherings, setting up a gym, a guest area, a children's playroom, or many other possibilities. Lastly, the attic of 27.21 m<sup>2</sup> is a small room with access to a 10.54 m<sup>2</sup> terrace-solarium, offering excellent sea and mountain views. The community is very peaceful, sharing a swimming pool and garden area to enjoy all the tranquillity and privacy with your loved ones. Although currently, the access is from the coast to the upper part of Torreblanca, a direct connection to the El Higuerón macro-complex will soon open, facilitating access to the highway and increasing the value of the surrounding area. Don't hesitate to request more information and schedule a visit.