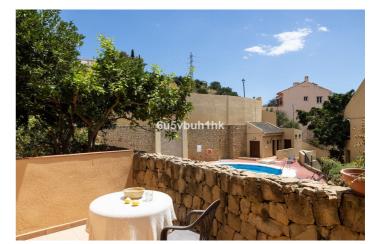

## Costa del Sol, Torreblanca

This southwest-facing house is in a fully private residential complex with three phases in the upper part of Torreblanca. The natural, tranquil, and elevated environment provides beautiful views. While the house requires some maintenance, it is in good condition and ready for a family to give it the necessary care and attention. The property has a total of 212.70 m<sup>2</sup>, divided into four floors. It features 3 bedrooms, an attic, 2 bathrooms, and a guest toilet. The entrance porch to the house, measuring 24.96 m<sup>2</sup>, serves as an uncovered parking space. From here, you access the upper floor of 55.96 m<sup>2</sup>, which consists of three bedrooms, two bathrooms, a rear terrace, and stairs leading to the lower levels and upper attic. The ground floor, also 55.96 m<sup>2</sup>, includes a fully furnished independent kitchen, a spacious living-dining room with a fireplace, a toilet, an independent porch, and a storage room of 11.33 m<sup>2</sup>. The living room features a large balcony door that opens to a sunny 6.15 m<sup>2</sup> terrace, with access to a private 13.95 m<sup>2</sup> patio. The basement offers a 56.13 m<sup>2</sup> open space, accessible only via the stairs from the upper level. This area is perfect for hosting gatherings, setting up a gym, a guest area, a children's playroom, or many other possibilities. Lastly, the attic of 27.21 m<sup>2</sup> is a small room with access to a 10.54 m<sup>2</sup> terrace-solarium, offering excellent sea and mountain views. The community is very peaceful, sharing a swimming pool and garden area to enjoy all the tranquillity and privacy with your loved ones. Although currently, the access is from the coast to the upper part of Torreblanca, a direct connection to the El Higuerón macro-complex will soon open, facilitating access to the highway and increasing the value of the surrounding area. Don't hesitate to request more information and schedule a visit.