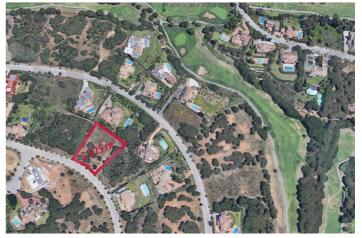

## Residential Plot for sale in Sotogrande Alto, Sotogrande

695,000€

Reference: R4771285 Plot Size: 2,525m<sup>2</sup>

## Costa de la Luz, Sotogrande Alto

Exclusive residential plot located in an elevated area of the prestigious G area of Sotogrande Alto, with a moderate slope and beautiful panoramic views of the sea, the mountains and the Almenara golf club.

The plot is located near the SO/Sotogrande Hotel and Golf and the Almenara Golf course and a short drive from the Sotogrande International School.

The lower part of the plot has been reinforced with a 3-meter-high stone breakwater wall with its corresponding earth filling.