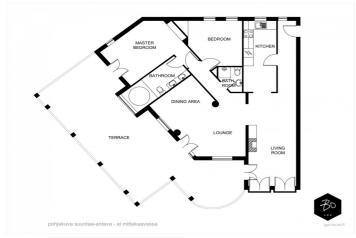

Perched on a hilltop, in the tranquility of the top floor, you will enjoy breathtaking 180-degree views ranging from the mountains to the sea. The expansive terrace wraps around the apartment, ensuring sunshine throughout the day. Currently, the apartment features two bedrooms and vast living and dining areas, but the layout can easily be modified to create a three-bedroom home if desired. The spacious master bedroom boasts an impressive bathroom with a stunning round bathtub, where you can admire the most beautiful views of Mijas Golf. The entire apartment is adorned with fascinating details such as exposed beams and beautiful tiling.

## Penthouse for sale in Mijas Golf, Mijas

450,000 €

 $\textbf{Reference: R4779460} \quad \textbf{Bedrooms: 2} \quad \textbf{Bathrooms: 2} \quad \textbf{Build Size: } 169\text{m}^2 \quad \textbf{Terrace: } 61\text{m}^2$ 