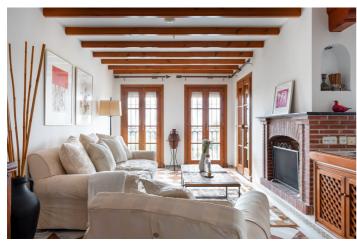

Perched on a hilltop, in the tranquility of the top floor, you will enjoy breathtaking 180-degree views ranging from the mountains to the sea. The expansive terrace wraps around the apartment, ensuring sunshine throughout the day. Currently, the apartment features two bedrooms and vast living and dining areas, but the layout can easily be modified to create a three-bedroom home if desired. The spacious master bedroom boasts an impressive bathroom with a stunning round bathtub, where you can admire the most beautiful views of Mijas Golf. The entire apartment is adorned with fascinating details such as exposed beams and beautiful tiling.