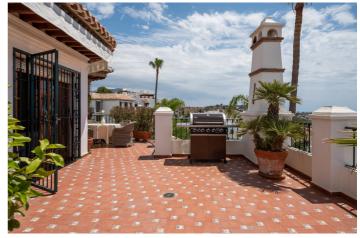

Perched on a hilltop, in the tranquility of the top floor, you will enjoy breathtaking 180-degree views ranging from the mountains to the sea. The expansive terrace wraps around the apartment, ensuring sunshine throughout the day. Currently, the apartment features two bedrooms and vast living and dining areas, but the layout can easily be modified to create a three-bedroom home if desired. The spacious master bedroom boasts an impressive bathroom with a stunning round bathtub, where you can admire the most beautiful views of Mijas Golf. The entire apartment is adorned with fascinating details such as exposed beams and beautiful tiling.