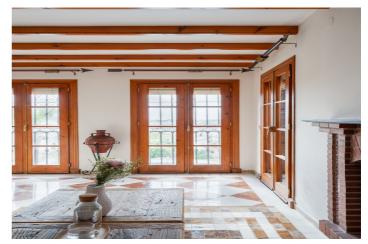

Perched on a hilltop, in the tranquility of the top floor, you will enjoy breathtaking 180-degree views ranging from the mountains to the sea. The expansive terrace wraps around the apartment, ensuring sunshine throughout the day. Currently, the apartment features two bedrooms and vast living and dining areas, but the layout can easily be modified to create a three-bedroom home if desired. The spacious master bedroom boasts an impressive bathroom with a stunning round bathtub, where you can admire the most beautiful views of Mijas Golf. The entire apartment is adorned with fascinating details such as exposed beams and beautiful tiling.