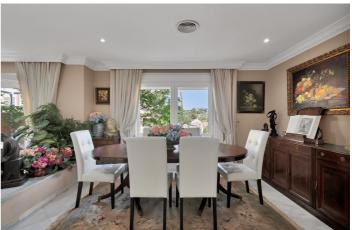

This spacious and bright home of more than 200m2 invites you to enjoy large terraces, a huge solarium with a cozy chill-out area, and to enjoy meetings with family and friends, surrounded by spectacular views of the mountains and the green areas of the surroundings. The house has a large living room with 3 different areas, 2 areas with windows that lead to a beautiful terrace decorated in the style of an Andalusian patio. To your right, a modern independent kitchen with a window to the living room. In addition, on the upper floor, it has three large and elegant bedrooms, all exterior with large windows that bathe all the rooms in light, 3 full bathrooms, two of them en suite with their bedrooms, a toilet on the ground floor, 40m2 of garage.