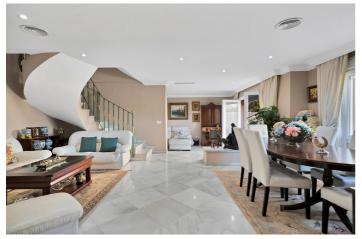

This spacious and bright home of more than 200m2 invites you to enjoy large terraces, a huge solarium with a cozy chill-out area, and to enjoy meetings with family and friends, surrounded by spectacular views of the mountains and the green areas of the surroundings. The house has a large living room with 3 different areas, 2 areas with windows that lead to a beautiful terrace decorated in the style of an Andalusian patio. To your right, a modern independent kitchen with a window to the living room. In addition, on the upper floor, it has three large and elegant bedrooms, all exterior with large windows that bathe all the rooms in light, 3 full bathrooms, two of them en suite with their bedrooms, a toilet on the ground floor, 40m2 of garage.