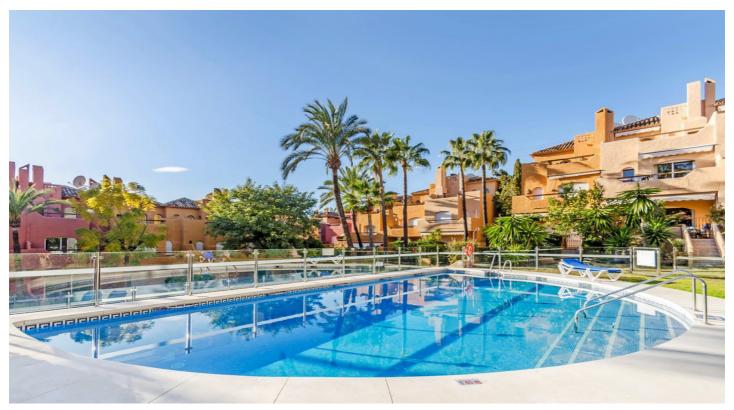

underground to protect family vehicles and also has an independent apartment at street level.

In its communal areas, designed to experience relaxation, sports and healthy living, you can enjoy a large swimming pool, beautiful garden areas, gym, sauna, pingpong table and a high-end residential environment.

## **Features:**

FeaturesOrientationClimate ControlCovered TerraceWestCentral Heating

Marble Flooring

Wood Flooring

ConditionPoolFurnitureExcellentCommunalPart Furnished

Kitchen Energy Rating CO2 Emission Rating