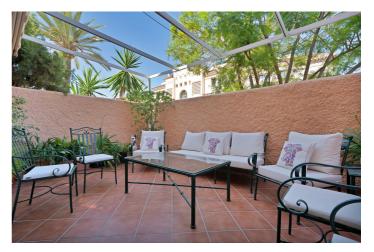

This spacious and bright home of more than 200m2 invites you to enjoy large terraces, a huge solarium with a cozy chill-out area, and to enjoy meetings with family and friends, surrounded by spectacular views of the mountains and the green areas of the surroundings. The house has a large living room with 3 different areas, 2 areas with windows that lead to a beautiful terrace decorated in the style of an Andalusian patio. To your right, a modern independent kitchen with a window to the living room. In addition, on the upper floor, it has three large and elegant bedrooms, all exterior with large windows that bathe all the rooms in light, 3 full bathrooms, two of them en suite with their bedrooms, a toilet on the ground floor, 40m2 of garage.