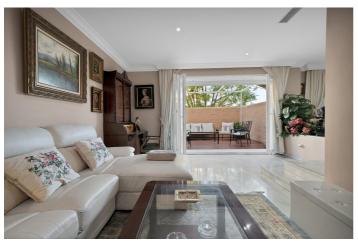

This spacious and bright home of more than 200m2 invites you to enjoy large terraces, a huge solarium with a cozy chill-out area, and to enjoy meetings with family and friends, surrounded by spectacular views of the mountains and the green areas of the surroundings. The house has a large living room with 3 different areas, 2 areas with windows that lead to a beautiful terrace decorated in the style of an Andalusian patio. To your right, a modern independent kitchen with a window to the living room. In addition, on the upper floor, it has three large and elegant bedrooms, all exterior with large windows that bathe all the rooms in light, 3 full bathrooms, two of them en suite with their bedrooms, a toilet on the ground floor, 40m2 of garage.